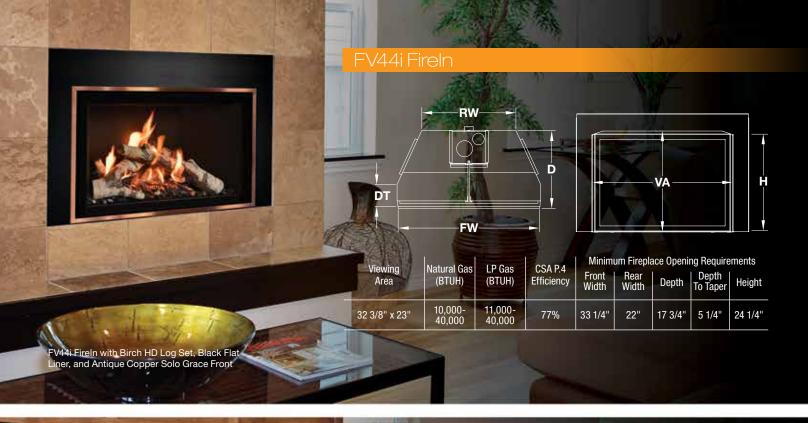

## redefining









Create your ideal style with the **Design Your Fireplace** tool on our website, mendotahearth.com.

FRONT COVER: FV33i FireIn with White Oak HD Log Set, Concrete Flat Panel Liner, and Brushed Chrome Solo Grace Front

NORTH AMERICA'S LUXURY FIREPLACE



©2024 Mendota Hearth. All rights reserved. Johnson Gas Appliance Company | Mendota Hearth Division | 1155 Sherman Rd. | Hiawatha, IA 52233 Products, specifications and prices subject to change without notice. Images shown may differ from actual home installations
Consult our Owner's Manual for all final dimensions. Mendota products are manufactured in the U.S.A.







## it's all about the

The authenticity, beauty and
warmth of the new FireIn™ gas
fireplace inserts are amazing.
By wrapping the logs around
the burner, we've created an
e