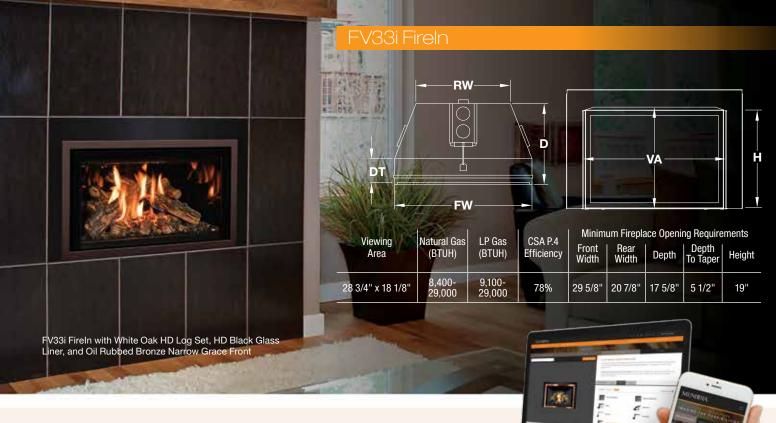

## redefining









Create your ideal style with the **Design Your Fireplace** tool on our website, mendotahearth.com.

FRONT COVER: FV33i FireIn with White Oak HD Log Set, Concrete Flat Panel Liner, and Brushed Chrome Solo Grace Front

NORTH AMERICA'S LUXURY FIREPLACE



©2024 Mendota Hearth. All rights reserved. Johnson Gas Appliance Company | Mendota Hearth Division | 1155 Sherman Rd. | Hiawatha, IA 52233 Products, specifications and prices subject to change without notice. Images shown may differ from actual home installations
Consult our Owner's Manual for all final dimensions. Mendota products are manufactured in the U.S.A.







## it's all about the

The authenticity, beauty and
warmth of the new FireIn™ gas
fireplace inserts are amazing.
By wrapping the logs around
the burner, we've created an
eve