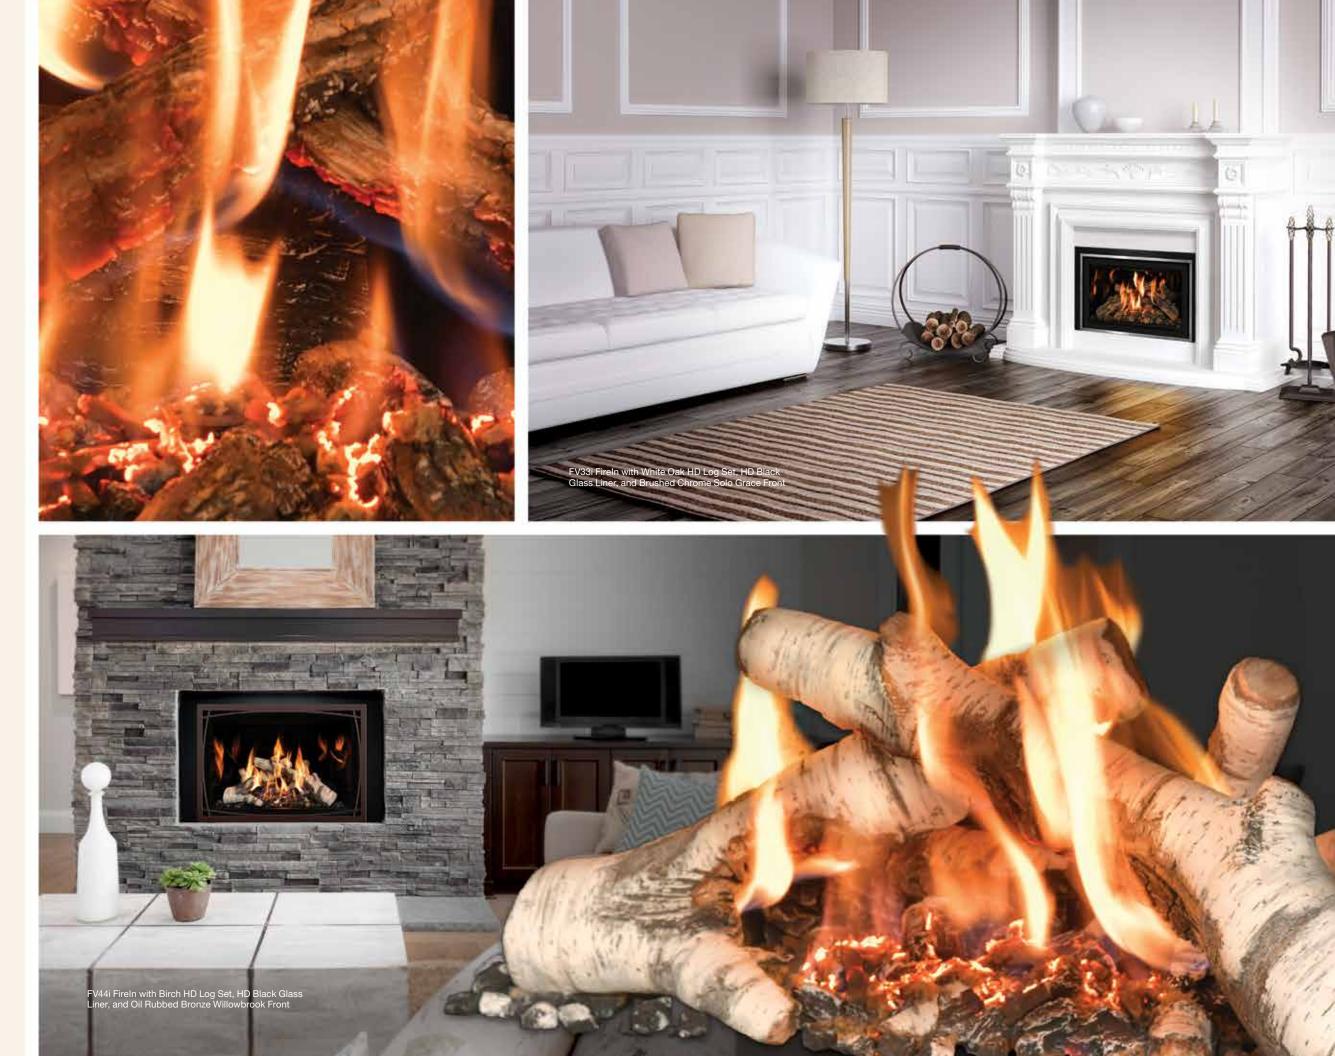

## it's all about the

The authenticity, beauty and
warmth of the new FireIn™ gas
fireplace inserts are amazing.
By wrapping the logs around
the burner, we've created an
even more realistic fire.
Available in two sizes, the
FireIn flames dance through
hand-painted oak or birch
logs. It's fire to the next level.